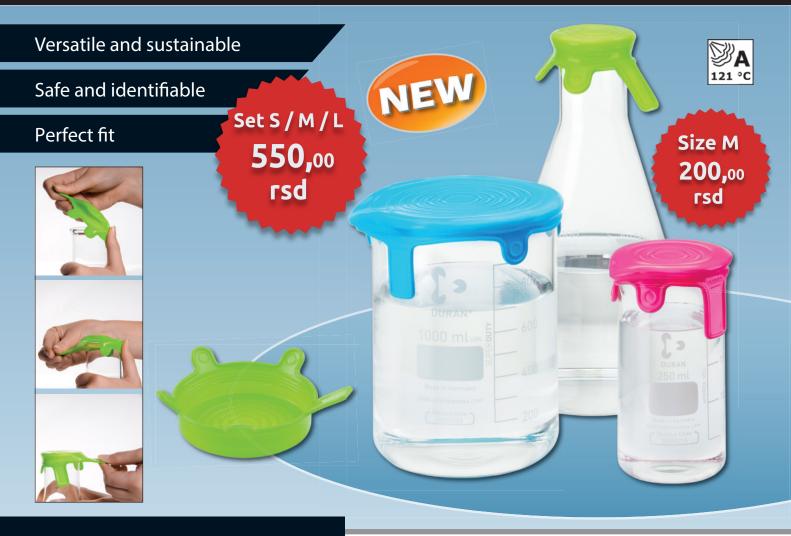

# Silicone lid DURAN®

#### **Features**

- Labeling field on the flap
- Chemically resistant
- Heat resistant
- Suitable for dishwashers
- Autoclavable

Easy to clean and reusable. This results in less waste, and a lower environment impact. Stretchable silicone lid for save coveraging of vessels, e.g. to protect against dust or splashing of solutions. The wide overlapping sides of the silicone lid closes well with the vessel wall. Suitable for temperatures from -40 °C to 180 °C. The prolonged exposure to solvents may cause swelling of the material.

| Туре          | Ø<br>mm | Colour | PK | Cat. No.  |
|---------------|---------|--------|----|-----------|
| Size S        | 43 61   | pink   | 5  | 4.669 341 |
| Size S        | 43 61   | cyan   | 5  | 4.669 342 |
| Size S        | 43 61   | green  | 5  | 4.669 343 |
| Size M        | 64 76   | pink   | 5  | 4.669 344 |
| Size M        | 64 76   | cyan   | 5  | 4.669 345 |
| Size M        | 64 76   | green  | 5  | 4.669 346 |
| Size L        | 84 116  | pink   | 5  | 4.669 347 |
| Size L        | 84 116  | cyan   | 5  | 4.669 348 |
| Size L        | 84 116  | green  | 5  | 4.669 349 |
| Set S / M / L |         | pink   | 1  | 4.669 338 |
| Set S / M / L |         | cyan   | 1  | 4.669 339 |
| Set S / M / L |         | green  | 1  | 4.669 340 |