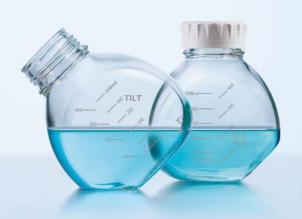

## Cell Culture Flask DURAN® TILT

The smart, reusable bottle for cell culture media preparation

1200,00 rsd

#### **Features**

- The innovative design enables both, good aseptic and ergonomic practice.
- The GL 56 mouth has a 100 % larger area than the standard GL 45 mouth.
- It easily accommodates even the largest serological pipettes (100 ml), and helps to avoid contamination
- Ergonomically shaped GL 56 screw cap included, made from polypropylene
- Vacuum resistant
- Space saving shape for fridge storage and warming media in a water bath
- Tilted volume indicators in both positions and both sides
- Manufactured from DURAN® borosilicate 3.3

DURAN® TILT is designed for making work in biosafety cabinets and clean hoods safer and easier. The handling of traditional cell culture media bottles in biosafety cabinets and hoods is inconvenient and time-consuming. The innovative features of the DURAN® TILT bottle change everything. The TILT bottle has two positions: upright for filter sterilization or storage, and tilted at 45° for pipetting.