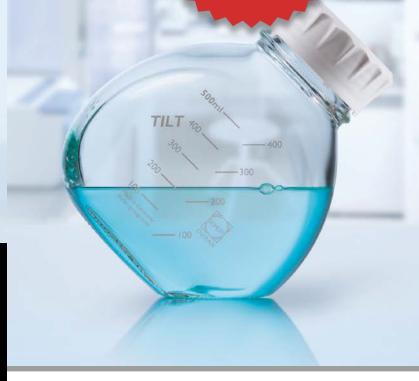

## Cell Culture Flask DURAN® TILT

The smart, reusable bottle for cell culture media preparation

1200,00 rsd

#### **Features**

- The innovative design enables both, good aseptic and ergonomic practice.
- The GL 56 mouth has a 100 % larger area than the standard GL 45 mouth.
- It easily accommodates even the largest serological pipettes (100 ml), and helps to avoid contamination
- Ergonomically shaped GL 56 screw cap included, made from polypropylene
- Vacuum resistant
- Space saving shape for fridge storage and warming media in a water bath
- Tilted volume indicators in both positions and both sides
- Manufactured from DURAN® borosilicate 3.3

DURAN® TILT is designed for making work in biosafety cabinets and clean hoods safer and easier. The handling of traditional cell culture media bottles in biosafety cabinets and hoods is inconvenient and time-consuming. The innovative features of the DURAN® TILT bottle change everything. The TILT bottle has two positions: upright for filter sterilization or storage, and tilted at 45° for pipetting.